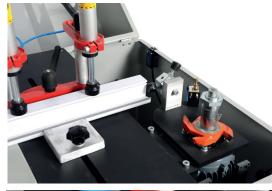

position rotating star-type stop

The machine can work with adjustable reference shoulders from

·45° to +45° degrees, including all intermediate angles

·Additional fixing of profile by a side stop -Special channel in stop plate is made for the best fixing of profile

·Profile supporting arm -2 items of cutter holders

·Hydropneumatic and cooling systems for aluminium profile cutting

3/lt/syc

100 kg.

OSISTECH MACHINE

B max = 160 mm 1.1 kW 2810 rpm A (mm) = 30 mm