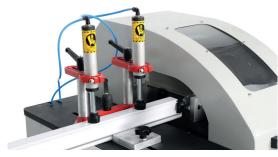

## **INFORMATION**

·Cutting range +45° / -45° and intermediate degrees

-Automatic working cycle -Adjustable cutting speed with regulator on control panel Vertical pneumatic clamping kit

Pneumatic rapid blade change system allows to quickly replace milling cutter groups when making profile system changes

·Profile supporting arm -2 items of cutter holders

·Hydropneumatic and cooling systems for aluminium profile cutting

3/lt/syc

100 kg.

OSISTECH MACHINE

B max = 160 mm 1.1 kW 2810 rpm A (mm) = 30 mm