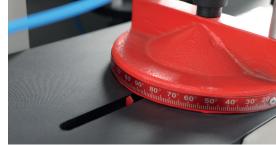

## **INFORMATION**

·Cutting range +45° / -45° and intermediate degrees

-Automatic working cycle -Adjustable cutting speed with regulator on control panel Vertical pneumatic clamping kit

Pneumatic rapid blade change system allows to quickly replace milling cutter groups when making profile system changes

position rotating star-type stop

The machine can work with adjustable reference shoulders from

·45° to +45° degrees, including all intermediate angles

·Additional fixing of profile by a side stop -Special channel in stop plate is made for the best fixing of profile