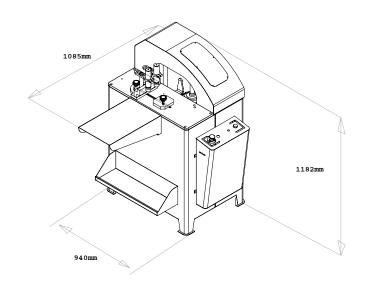

## **OST 20 ALUMINUM & uPVC**

## AUTOMATIC END MILLING MACHINE









## **INFORMATION**

·Cutting range +45° / -45° and intermediate degrees

-Automatic working cycle -Adjustable cutting speed with regulator on control panel Vertical pneumatic clamping kit

Pneumatic rapid blade change system allows to quickly replace milling cutter groups when making profile system changes

position rotating star-type stop

The machine can work with adjustable reference shoulders from

·45° to +45° degrees, including all intermediate angles

·Additional fixing of profile by a side stop -Special channel in stop plate is made for the best fixing of profile

·Profile supporting arm -2 items of cutter holders

·Hydropneumatic and cooling systems for aluminium profile cutting









3/lt/syc





100 kg.





OSISTECH MACHINE

B max = 160 mm 1.1 kW 2810 rpm A (mm) = 30 mm