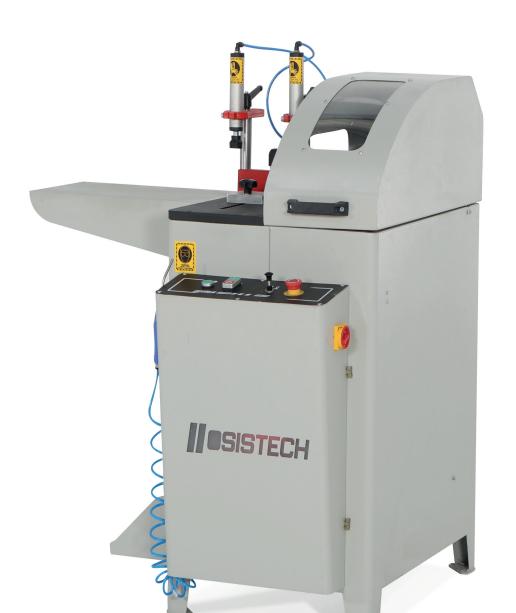

## **INFORMATION**

·Cutting range +45° / -45° and intermediate degrees

-Automatic working cycle -Adjustable cutting speed with regulator on control panel Vertical pneumatic clamping kit

Pneumatic rapid blade change system allows to quickly replace milling cutter groups when making profile system changes

position rotating star-type stop

The machine can work with adjustable reference shoulders from

·45° to +45° degrees, including all intermediate angles

·Additional fixing of profile by a side stop -Special channel in stop plate is made for the best fixing of profile

·Profile supporting arm -2 items of cutter holders

·Hydropneumatic and cooling systems for aluminium profile cutting

3/lt/syc

100 kg.

OSISTECH MACHINE

B max = 160 mm 1.1 kW 2810 rpm A (mm) = 30 mm