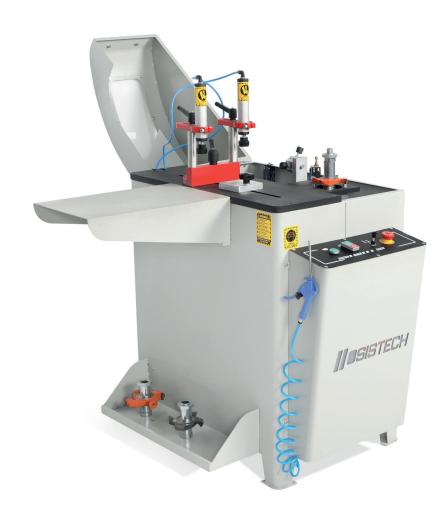

## **OST 20 ALUMINUM & uPVC**

## AUTOMATIC END MILLING MACHINE

## **INFORMATION**

·Cutting range +45° / -45° and intermediate degrees

-Automatic working cycle -Adjustable cutting speed with regulator on control panel Vertical pneumatic clamping kit

Pneumatic rapid blade change system allows to quickly replace milling cutter groups when making profile system changes