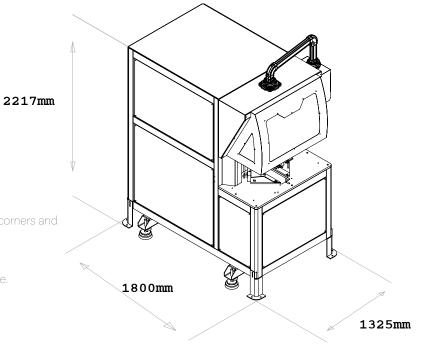

## **OST 600 uPVC MACHINE**

## 2 AXIS CNC CORNER CLEANING

20/lt/syc

600 kg.

3x1.4 kW

18000 rpm

A min : 40 mm

ØD 250 mm A max : 190 mm Ød 30 mm B max : 120 mm b 4,2 x 3,4 mm

z 60