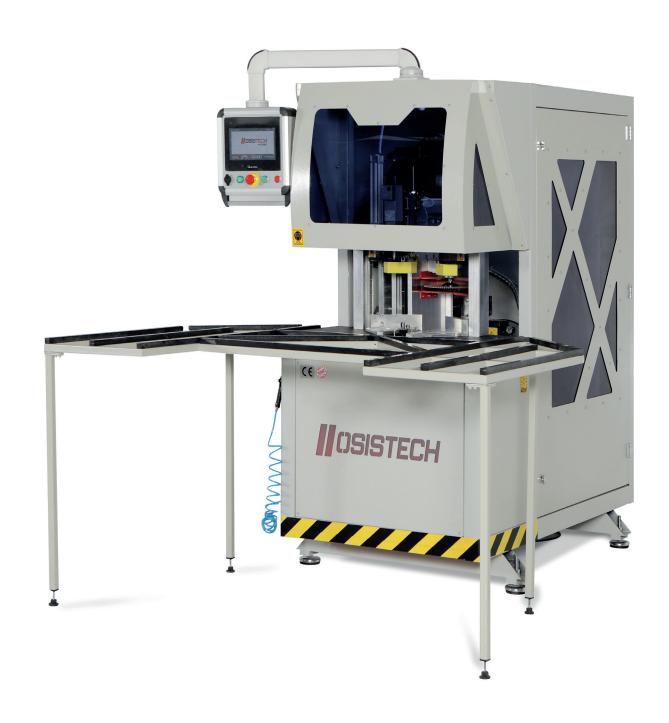

## **OST 600 uPVC MACHINE**

## 2 AXIS CNC CORNER CLEANING

## **INFORMATION**

- · It can automatically clean the burrs resulting from melting during the corner cleaning process on PVC profile frames, inner-outer corners and upper-lower surfaces with high precision and high speed.
- · CNC control system (2 Axis)
- · It has the capacity to process 160-200 frames in 8 hours of working time.

- · Cleaning the top and bottom surfaces of coated profiles
- · Cleaning of inner and outer felt bearings · Cleaning of angular and radius surfaces
- · Unlimited memory capacity
- · 10.1" LCD control screen provides ease of use for the operator
- · Long life thanks to the automatic lubrication system. (Automatic lubrication is activated after 5 frame cleanings.)
- · Simple use and programming thanks to its unique software
- · There is a brush stand system to easily rotate the profiles.
- · User friendly (Easy profile programming with Handle)
- · Adjustable working speeds at desired speeds.