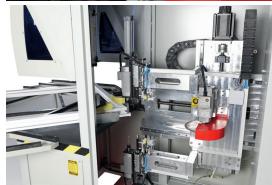

## **INFORMATION**

- · It can automatically clean the burrs resulting from melting during the corner cleaning process on PVC profile frames, inner-outer corners and upper-lower surfaces with high precision and high speed.
- · CNC control system (2 Axis)
- · It has the capacity to process 160-200 frames in 8 hours of working time.

- · Cleaning the top and bottom surfaces of coated profiles
- · Cleaning of inner and outer felt bearings · Cleaning of angular and radius surfaces
- · Unlimited memory capacity
- · 10.1" LCD control screen provides ease of use for the operator
- · Long life thanks to the automatic lubrication system. (Automatic lubrication is activated after 5 frame cleanings.)
- · Simple use and programming thanks to its unique software
- · There is a brush stand system to easily rotate the profiles.
- · User friendly (Easy profile programming with Handle)
- · Adjustable working speeds at desired speeds.