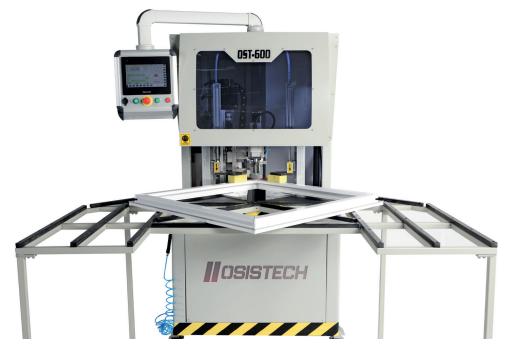

## **OST 600 uPVC MACHINE**

## 2 AXIS CNC CORNER CLEANING

## **INFORMATION**

- · It can automatically clean the burrs resulting from melting during the corner cleaning process on PVC profile frames, inner-outer corners and upper-lower surfaces with high precision and high speed.
- · CNC control system (2 Axis)
- · It has the capacity to process 160-200 frames in 8 hours of working time.