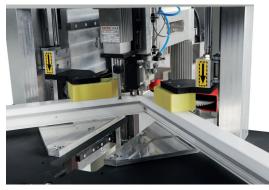

## **INFORMATION**

- · It can automatically clean the burrs resulting from melting during the corner cleaning process on PVC profile frames, inner-outer corners and upper-lower surfaces with high precision and high speed.
- · CNC control system (2 Axis)
- · It has the capacity to process 160-200 frames in 8 hours of working time.

- · Cleaning the top and bottom surfaces of coated profiles
- · Cleaning of inner and outer felt bearings · Cleaning of angular and radius surfaces
- · Unlimited memory capacity
- · 10.1" LCD control screen provides ease of use for the operator
- · Long life thanks to the automatic lubrication system. (Automatic lubrication is activated after 5 frame cleanings.)
- · Simple use and programming thanks to its unique software
- · There is a brush stand system to easily rotate the profiles.
- · User friendly (Easy profile programming with Handle)
- · Adjustable working speeds at desired speeds.