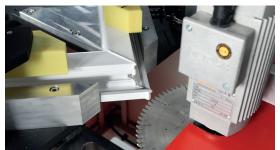

## **INFORMATION**

- · It can automatically clean the burrs resulting from melting during the corner cleaning process on PVC profile frames, inner-outer corners and upper-lower surfaces with high precision and high speed.
- · CNC control system (2 Axis)
- · It has the capacity to process 160-200 frames in 8 hours of working time.

- · Cleaning the top and bottom surfaces of coated profiles
- · Cleaning of inner and outer felt bearings · Cleaning of angular and radius surfaces
- · Unlimited memory capacity
- · 10.1" LCD control screen provides ease of use for the operator
- · Long life thanks to the automatic lubrication system. (Automatic lubrication is activated after 5 frame cleanings.)
- · Simple use and programming thanks to its unique software
- · There is a brush stand system to easily rotate the profiles.
- · User friendly (Easy profile programming with Handle)
- · Adjustable working speeds at desired speeds.